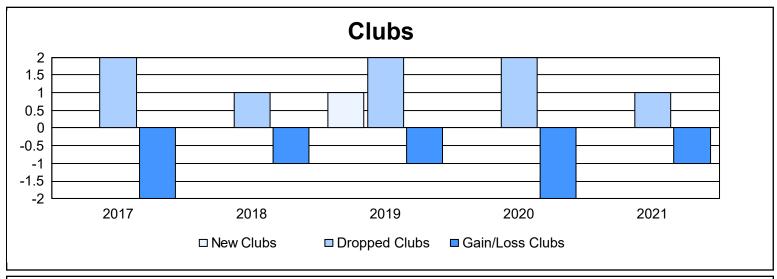

District 7 L

As of June 2021 Cumulative

| Year      | New<br>Clubs | Dropped<br>Clubs | Gain/<br>Loss<br>Clubs | New<br>Members | Charter<br>Members | Reinstate<br>Members | Transfer<br>Members | Total<br>Member<br>Added | Total<br>Members<br>Dropped | Gain/<br>Loss<br>Members |
|-----------|--------------|------------------|------------------------|----------------|--------------------|----------------------|---------------------|--------------------------|-----------------------------|--------------------------|
| 2016-2017 | 0            | 2                | -2                     | 104            | 0                  | 6                    | 11                  | 121                      | 125                         | -4                       |
| 2017-2018 | 0            | 1                | -1                     | 106            | 0                  | 3                    | 4                   | 113                      | 120                         | -7                       |
| 2018-2019 | 1            | 2                | -1                     | 102            | 28                 | 8                    | 3                   | 141                      | 180                         | -39                      |
| 2019-2020 | 0            | 2                | -2                     | 62             | 30                 | 3                    | 4                   | 99                       | 141                         | -42                      |
| 2020-2021 | 0            | 1                | -1                     | 35             | 0                  | 3                    | 3                   | 41                       | 128                         | -87                      |
| Average   | 0            | 2                | -1                     | 82             | 12                 | 5                    | 5                   | 103                      | 139                         | -36                      |